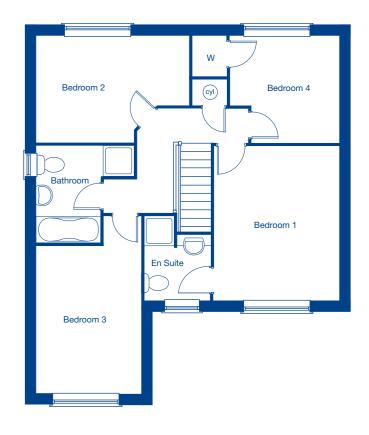

## First Floor

 Bedroom 1
 4.18m x 3.41m
 13'9" x 11'2"

 Bedroom 2
 4.12m x 2.87m
 13'6" x 9'5"

 Bedroom 3
 4.13m x 2.80m
 13'7" x 9'2"

 Bedroom 4
 2.95m x 2.87m
 9'8" x 9'5"

These floor plans and images are for guidance and illustrative purposes only and do not form part of any contract. All room sizes are approximate to maximum dimensions and some plots may be subject to additional gable or bay windows. Please ask our Sales Advisor for details on specification and plot specific street scenes. Every effort has been taken to ensure these plans are as accurate as possible at time of printing. However, Jones Homes reserves the right to vary details as may be necessary and without notice. JHY2880/March 2019.