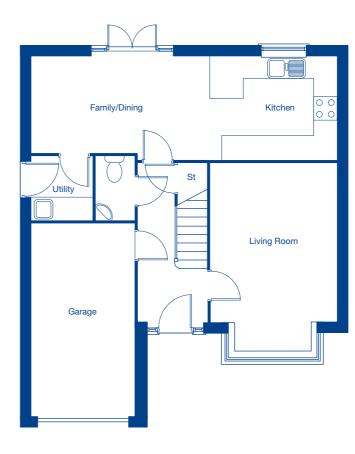

## Ground Floor

Living Room 4.99m x 3.34m 16'5" x 10'11"

Kitchen/Family/Dining 8.17m x 2.56m 26'10" x 8'5"

Garage 5.21m x 2.74m 17'1" x 9'0"