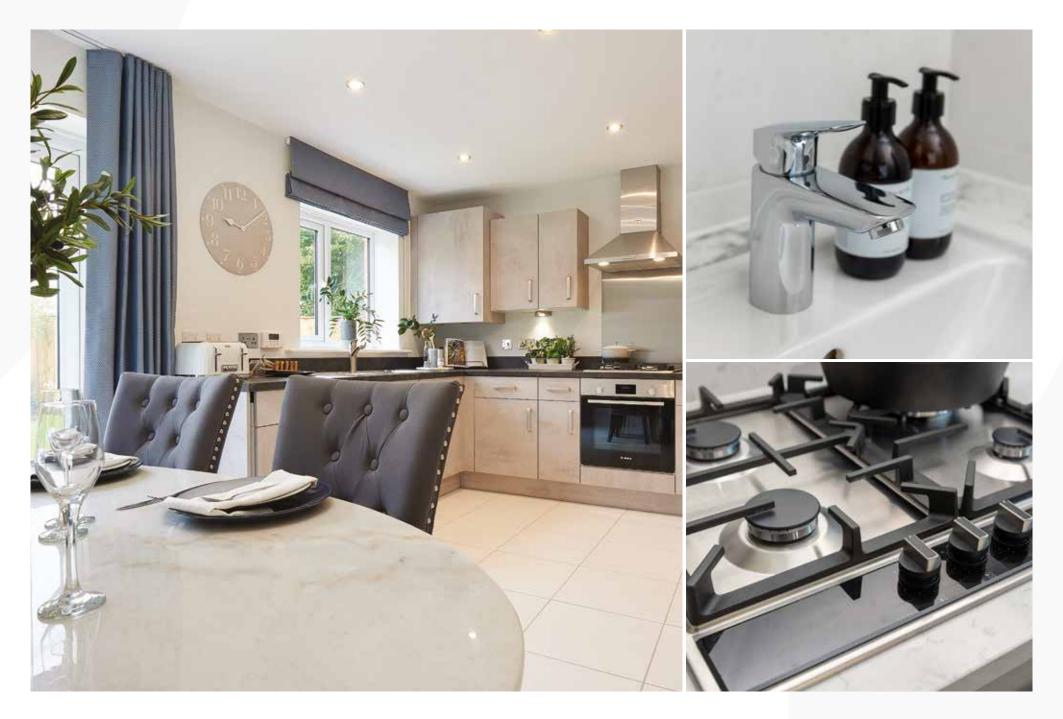

# Perfecting every last detail

Each and every Jones home is highly designed and specified throughout.

At Shurland Park, you can expect a contemporary kitchen with integrated appliances, and modern bathrooms with showers, low profile shower trays and a choice of stunning tiles.

Many more quality fixtures and fittings that you wouldn't expect are also included as standard. From the LED downlights to the polished chrome door handles, we consider every last detail to be important. And it's not just the interior of your new home that we're committed to getting just right. We've given equal care and attention to the landscaping and external finishes around Shurland Park to help preserve and improve the natural environment.