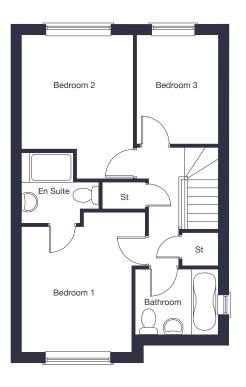

## First Floor

| Bedroom 1 | 3.73*m x | 3.28*m | 12'3"* | Χ | 10'9"* |
|-----------|----------|--------|--------|---|--------|
| Bedroom 2 | 3.87m* x | 3.02m  | 12'8"* | Х | 9'11"  |
| Bedroom 3 | 2.91m x  | 2.15m  | 9'6"   | Χ | 7 '1"  |

Floor plans, CGI and image are for guidance and illustrative purposes only and do not form part of any contract. All room sizes are approximate to maximum dimensions and some plots may be subject to additional gable or bay windows. Please ask our Sales Advisor for details on specification and plot specific street scenes. Every effort has been taken to ensure these plans are as accurate as possible at time of printing. However, Jones Homes reserves the right to vary details as may be necessary and without notice. JHS9053/April 2023.

<sup>\*</sup> Denotes maximum dimension.