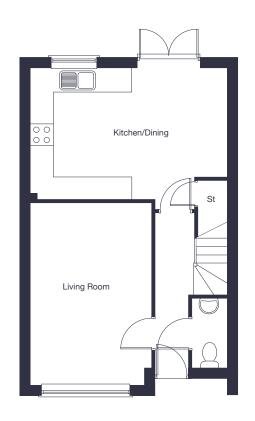

## **Ground Floor**

| Kitchen/Dining | 5.27m x | 3.51m | 17'3" x  | 11'6" |
|----------------|---------|-------|----------|-------|
| Living Room    | 4.48m x | 3.20m | 15'10" x | 10'6" |

Floor plans, CGI and image are for guidance and illustrative purposes only and do not form part of any contract. All room sizes are approximate to maximum dimensions and some plots may be subject to additional gable or bay windows. Please ask our Sales Advisor for details on specification and plot specific street scenes. Every effort has been taken to ensure these plans are as accurate as possible at time of printing. However, Jones Homes reserves the right to vary details as may be necessary and without notice. JHS9053/April 2023.