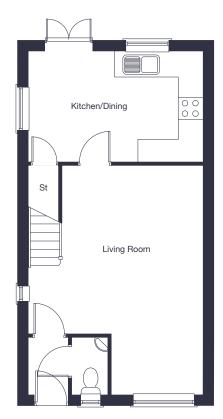

## The Birch

3 bedroom detached or mews home

jones-homes.co.uk/shurland-park

Built with you in mind

| Kitchen/Dining | 4.59m x  | 2.87m | 15'1"  | Χ | 9'5"  |
|----------------|----------|-------|--------|---|-------|
| Living Room    | 4.59m* x | 6.10m | 15'1"* | Х | 20'0" |

Floor plans, CGI and image are for guidance and illustrative purposes only and do not form part of any contract. All room sizes are approximate to maximum dimensions and some plots may be subject to additional gable or bay windows. Please ask our Sales Advisor for details on specification and plot specific street scenes. Every effort has been taken to ensure these plans are as accurate as possible at time of printing. However, Jones Homes reserves the right to vary details as may be necessary and without notice. JHS9053/April 2023.

<sup>\*</sup> Denotes maximum dimension.