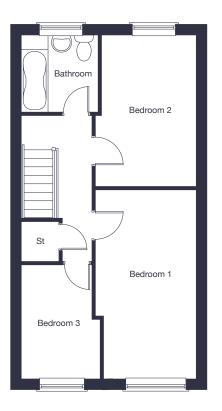

First Floor

| Bedroom 1 | 5.00m* x | 2.65m* 16'5 | 5" X | 8'8"*  |
|-----------|----------|-------------|------|--------|
| Bedroom 2 | 3.98m x  | 2.65m* 13'1 | " X  | 8'8"*  |
| Bedroom 3 | 3.02m x  | 2.09m* 9'11 | " X  | 6'10"* |

Floor plans, CGI and image are for guidance and illustrative purposes only and do not form part of any contract. All room sizes are approximate to maximum dimensions and some plots may be subject to additional gable or bay windows. Please ask our Sales Advisor for details on specification and plot specific street scenes. Every effort has been taken to ensure these plans are as accurate as possible at time of printing. However, Jones Homes reserves the right to vary details as may be necessary and without notice. JHS9053/April 2023.

<sup>\*</sup> Denotes maximum dimension.