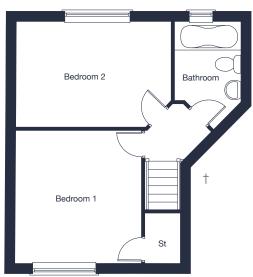

# The Cranford B

#### First Floor Cranford B

| Bedroom 1 | 3.58m x | 3.35m | 11'9" | Χ | 11'0" |
|-----------|---------|-------|-------|---|-------|
| Bedroom 2 | 4.19m x | 2.83m | 13'9" | Χ | 9'4"  |

Floor plans, CGI and image are for guidance and illustrative purposes only and do not form part of any contract. All room sizes are approximate to maximum dimensions and some plots may be subject to additional gable or bay windows. Please ask our Sales Advisor for details on specification and plot specific street scenes. Every effort has been taken to ensure these plans are as accurate as possible at time of printing. However, Jones Homes reserves the right to vary details as may be necessary and without notice. JHS13149/June 2025.

<sup>\*</sup> Maximum Dimension

<sup>†</sup> Handed Cranford has different first floor layout. Please ask our Sales Advisor for details.

<sup>+</sup> Indicative position of external Air Source Heat Pump. Please ask our Sales Advisor for plot specific position.