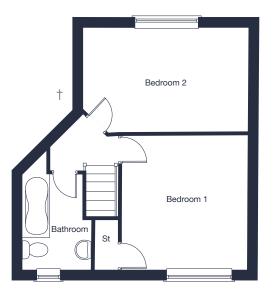

### The Cranford A

#### First Floor Cranford A

| Bedroom 1 | 3.60m x | 3.35m | 11'10" | Х | 11'0" |
|-----------|---------|-------|--------|---|-------|
| Bedroom 2 | 4.40m x | 2.83m | 14'5"  | Х | 9'4"  |

<sup>\*</sup> Maximum Dimension

<sup>†</sup> Handed Cranford has different first floor layout. Please ask our Sales Advisor for details.

<sup>+</sup> Indicative position of external Air Source Heat Pump. Please ask our Sales Advisor for plot specific position.