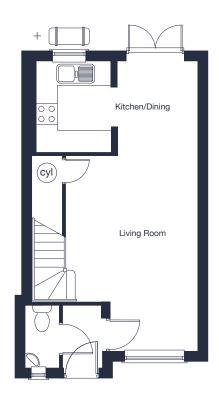

#### Ground Floor

| Kitchen/Dining | 4.34m x  | 2.53m  | 14'3"  | Χ | 8'4"   |
|----------------|----------|--------|--------|---|--------|
| Living Room    | 5.29m* x | 3.56m* | 17'4"* | Χ | 11'8"* |

<sup>\*</sup> Maximum Dimension

<sup>†</sup> Handed Cranford has different first floor layout. Please ask our Sales Advisor for details.

<sup>+</sup> Indicative position of external Air Source Heat Pump. Please ask our Sales Advisor for plot specific position.