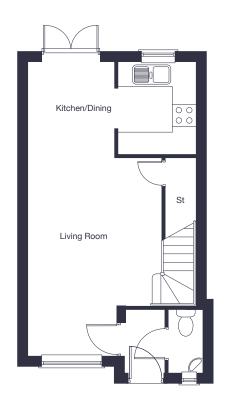

## Ground Floor

| Kitchen/Dining | 4.40m x 2.53m | 14'5" | Χ | 8'4"             |
|----------------|---------------|-------|---|------------------|
| Living Room    | 5.29m x 3.56m | 17'4" | Х | 11'8" (plus bay) |