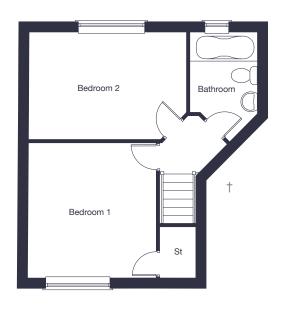

## First Floor

| Bedroom 1 | 3.58m x | 3.35m | 11'9" | Χ | 11'0" |
|-----------|---------|-------|-------|---|-------|
| Bedroom 2 | 4.19m x | 2.83m | 13'9" | Х | 9'4"  |

Floor plans, CGI and image are for guidance and illustrative purposes only and do not form part of any contract. All room sizes are approximate to maximum dimensions and some plots may be subject to additional gable or bay windows. Please ask our Sales Advisor for details on specification and plot specific street scenes. Every effort has been taken to ensure these plans are as accurate as possible at time of printing. However, Jones Homes reserves the right to vary details as may be necessary and without notice. JHS10972/January 2024.

<sup>†</sup> Handed Cranford has different first floor layout. Please ask our Sales Advisor for details.