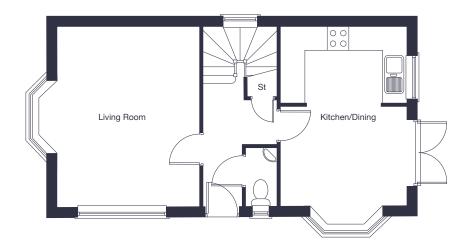

## Ground Floor

| Kitchen/Dining | 3.35m x 4.75m (plus bay) | 11'0" x 15'7" (plus bay) |
|----------------|--------------------------|--------------------------|
| Living Room    | 3.85m (plus bay) x 4.75m | 12'6" (plus bay) x 15'7" |