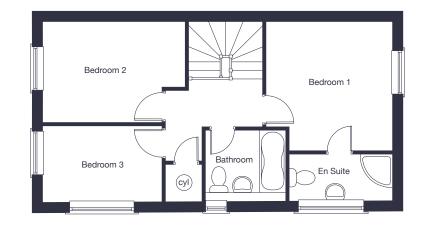

## First Floor

| Bedroom 1 | 3.45m* x 3.35m* | 11'4"* x 11'0"* |
|-----------|-----------------|-----------------|
| Bedroom 2 | 3.76m* x 2.67m* | 12'4"* x 8'9"*  |
| Bedroom 3 | 3.18m x 1.98m   | 10'5"* x 6'6"*  |