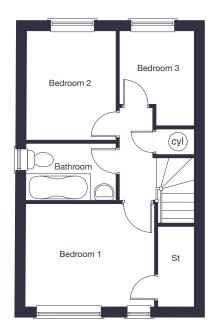

## First Floor

| Bedroom 1 | 3.42m x | 2.70m | 11'3" | х | 8'10" |
|-----------|---------|-------|-------|---|-------|
| Bedroom 2 | 2.38m x | 2.90m | 7'10" | х | 9'6"  |
| Bedroom 3 | 1.93m x | 2.44m | 6'4"  | х | 8'0"  |

+ Indicative position of external Air Source Heat Pump. Please ask our Sales Advisor for plot specific position.

Floor plans, CGI and image are for guidance and illustrative purposes only and do not form part of any contract. All room sizes are approximate to maximum dimensions and some plots may be subject to additional gable or bay windows. Please ask our Sales Advisor for details on specification and plot specific street scenes. Every effort has been taken to ensure these plans are as accurate as possible at time of printing. However, Jones Homes reserves the right to vary details as may be necessary and without notice. JHS13149/June 2025.