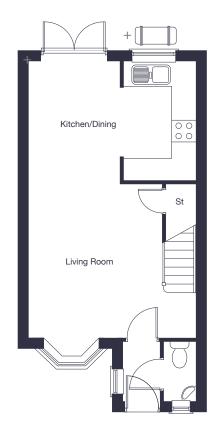

## The Langley

3 bedroom semi-detached home

jones-homes.co.uk/shurland-park

Built with you in mind

| Ground Floor   |                          |                          |
|----------------|--------------------------|--------------------------|
| Kitchen/Dining | 4.40m x 3.23m            | 14'5" x 10'7"            |
| Living Room    | 3.57m x 4.08m (plus bay) | 11'8" x 13'5" (plus bay) |

+ Indicative position of external Air Source Heat Pump. Please ask our Sales Advisor for plot specific position.

Floor plans, CGI and image are for guidance and illustrative purposes only and do not form part of any contract. All room sizes are approximate to maximum dimensions and some plots may be subject to additional gable or bay windows. Please ask our Sales Advisor for details on specification and plot specific street scenes. Every effort has been taken to ensure these plans are as accurate as possible at time of printing. However, Jones Homes reserves the right to vary details as may be necessary and without notice. JHS13149/June 2025.