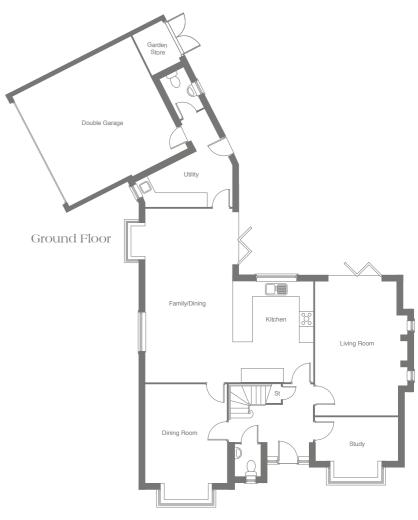

5 bedroom detached home with integral double garage, spacious open plan family kitchen with separate dining room, luxury living room, study, utility and en suites to both bedroom 1 & 2.

| Ground Floor          |               |                | First Floor |               |                |
|-----------------------|---------------|----------------|-------------|---------------|----------------|
| Living Room           | 6.10m x 4.11m | 20'0" x 13'6"  | Bedroom 1   | 4.37m x 3.66m | 14'4" x 12'0"  |
| Kitchen/Family/Dining | 7.86m x 7.59m | 25'9" x 24'11" | Bedroom 2   | 3.62m x 3.28m | 11'11" x 10'9" |
| Dining Room           | 5.16m x 3.66m | 16'11" x 12'0" | Bedroom 3   | 3.62m x 2.71m | 11'11" x 8'11" |
| Study                 | 3.66m x 2.59m | 12'0" x 8'6"   | Bedroom 4   | 3.66m x 2.78m | 12'0" x 9'2"   |
| Double Garage         | 6.00m x 5.64m | 19'8" x 18'6"  | Bedroom 5   | 3.62m x 2.44m | 11'11" x 8'0"  |