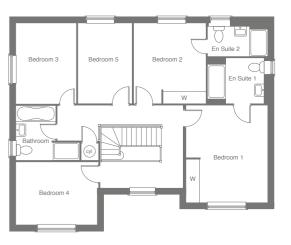

5 bedroom detached home with integral double garage, spacious open plan family kitchen with separate dining room, luxury living room, study, utility and en suites to both bedroom 1 & 2.

| Ground Floor          |               |                | First Floor |               |                |
|-----------------------|---------------|----------------|-------------|---------------|----------------|
| Living Room           | 6.10m x 4.11m | 20'0" x 13'6"  | Bedroom 1   | 4.37m x 3.66m | 14'4" x 12'0"  |
| Kitchen/Family/Dining | 7.86m x 7.59m | 25'9" x 24'11" | Bedroom 2   | 3.62m x 3.28m | 11'11" x 10'9" |
| Dining Room           | 5.16m x 3.66m | 16'11" x 12'0" | Bedroom 3   | 3.62m x 2.71m | 11'11" x 8'11" |
| Study                 | 3.66m x 2.59m | 12'0" x 8'6"   | Bedroom 4   | 3.66m x 2.78m | 12'0" x 9'2"   |
| Double Garage         | 6.00m x 5.64m | 19'8" x 18'6"  | Bedroom 5   | 3.62m x 2.44m | 11'11" x 8'0"  |

First Floor