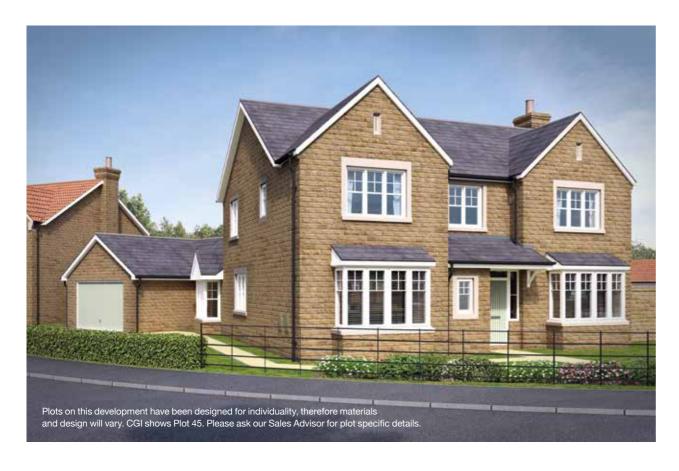

5 bedroom detached home with integral double garage, spacious open plan family kitchen with separate dining room, luxury living room, study, utility and en suites to both bedroom 1 & 2.

| Ground Floor          |               |                | First Floor |               |                |
|-----------------------|---------------|----------------|-------------|---------------|----------------|
| Living Room           | 6.10m x 4.11m | 20'0" x 13'6"  | Bedroom 1   | 4.37m x 3.66m | 14'4" x 12'0"  |
| Kitchen/Family/Dining | 7.86m x 7.59m | 25'9" x 24'11" | Bedroom 2   | 3.62m x 3.28m | 11'11" x 10'9" |
| Dining Room           | 5.16m x 3.66m | 16'11" x 12'0" | Bedroom 3   | 3.62m x 2.71m | 11'11" x 8'11" |
| Study                 | 3.66m x 2.59m | 12'0" x 8'6"   | Bedroom 4   | 3.66m x 2.78m | 12'0" x 9'2"   |
| Double Garage         | 6.00m x 5.64m | 19'8" x 18'6"  | Bedroom 5   | 3.62m x 2.44m | 11'11" x 8'0"  |