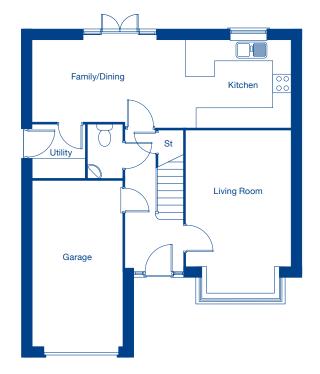

#### **Ground Floor**

| Living Room           | 5.00m x 3.34m | 16'5" x 10'11" |
|-----------------------|---------------|----------------|
| Kitchen/Family/Dining | 8.18m x 2.75m | 26'10" x 9'0"  |
| Garage                | 5.21m x 2.86m | 17'1" x 9'5"   |