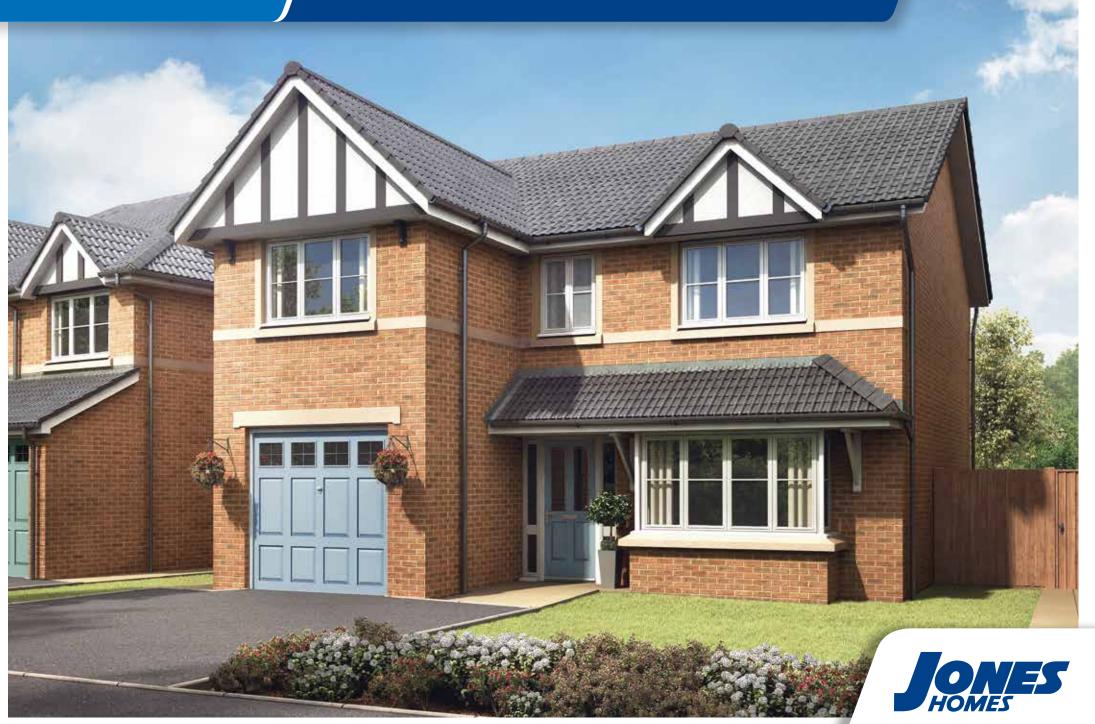

# Westlow Heath – Phase 2

## The Davenham – 4 bedroom detached home





#### **Ground Floor**

| Living Room           | 5.00m x 3.34m | 16'5" x 10'11" |
|-----------------------|---------------|----------------|
| Kitchen/Family/Dining | 8.18m x 2.75m | 26'10" x 9'0"  |
| Garage                | 5.21m x 2.86m | 17'1" x 9'5"   |



#### **First Floor**

| Bedroom 1 | 4.18m x 3.41m | 13'9" x 11'2" |
|-----------|---------------|---------------|
| Bedroom 2 | 4.12m x 2.88m | 13'6" x 9'5"  |
| Bedroom 3 | 3.99m x 2.81m | 13'1" x 9'3"  |
| Bedroom 4 | 2.95m x 2.87m | 9'8" x 9'5"   |

These floor plans and CGI are for guidance and illustrative purposes only and do not form part of any contract. All room sizes are approximate to maximum dimensions and some plots may be subject to additional gable or bay windows. Please ask our Sales Advisor for details on specif