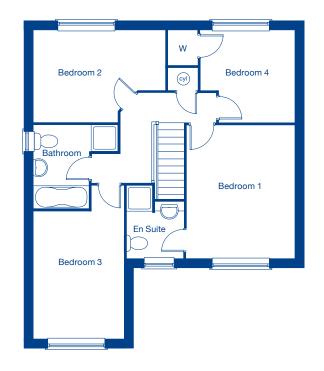

#### **First Floor**

| Bedroom 1 | 4.18m x 3.41m | 13'9" x 11'2" |
|-----------|---------------|---------------|
| Bedroom 2 | 4.12m x 2.88m | 13'6" x 9'5"  |
| Bedroom 3 | 3.99m x 2.81m | 13'1" x 9'3"  |
| Bedroom 4 | 2.95m x 2.87m | 9'8" x 9'5"   |