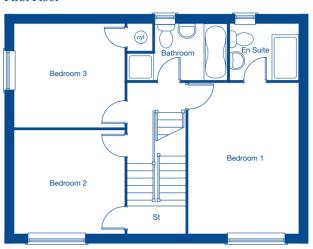

#### First Floor

## First Floor

| Bedroom 1 | 4.61m x 3.35m | 15'2" x 11'0  |
|-----------|---------------|---------------|
| Bedroom 2 | 3.37m x 3.17m | 11'1' x 10'5" |
| Bedroom 3 | 3.37m x 3.17m | 11'1" x 10'5" |