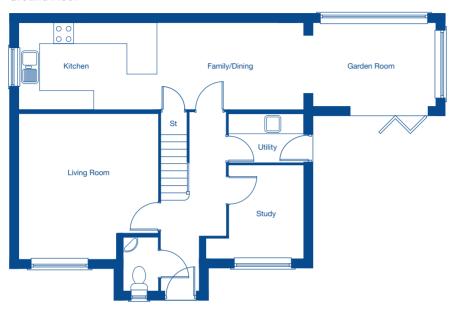

### **Ground Floor**

## **Ground Floor**

| Living Room   | 4.26m x 4.24m  | 14'0" x 13'11" |
|---------------|----------------|----------------|
| Family/Dining | 4.83m x 2.64m  | 15'10" x 8'8"  |
| Kitchen       | 3.88m x 2.64m  | 12'9" x 8'8"   |
| Garden Room   | 3.69mm x 2.44m | 12'1" x 8'0"   |
| Study         | 2.68m x 2.27m  | 8'9" x 7'5"    |
|               |                |                |