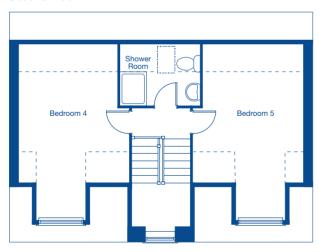

#### Second Floor

## Second Floor

| Bedroom 4 | 4.51m x 3.37m | 14'10" x 11'1' |
|-----------|---------------|----------------|
| Bedroom 5 | 4.51m x 3.35m | 14'10" x 11'0  |

- - - Restricted head height ---- Sky light