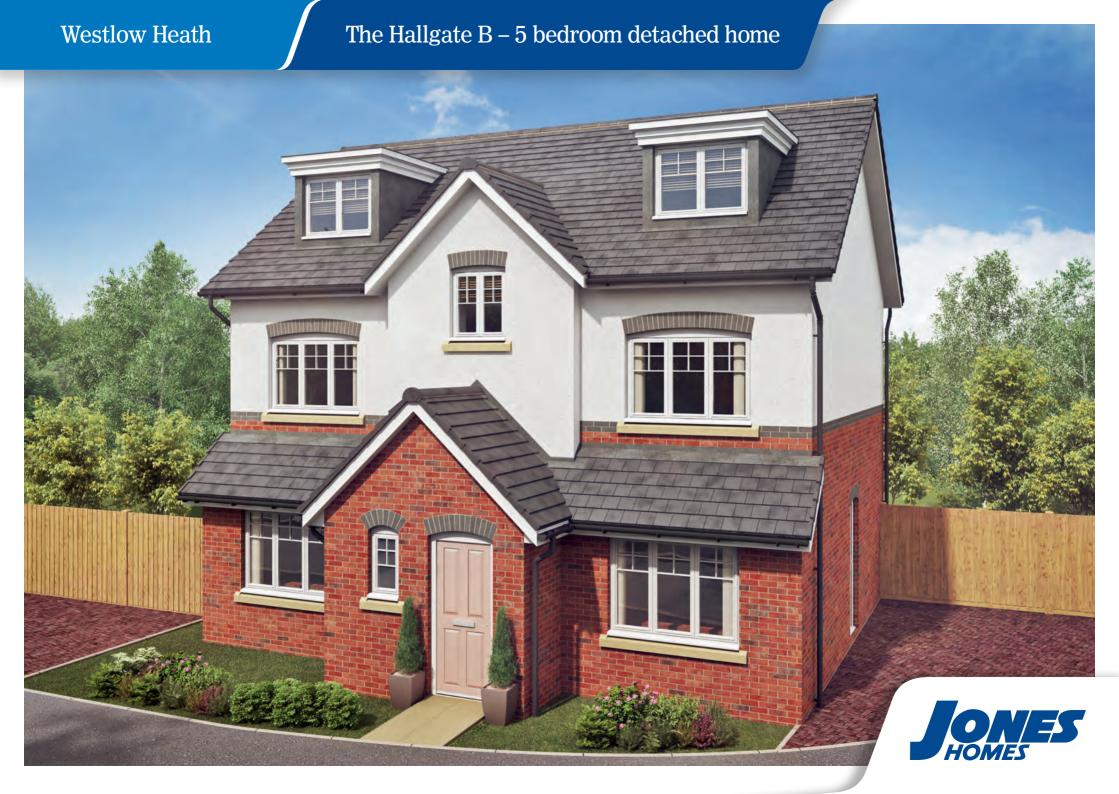

# The Hallgate B – 5 bedroom detached home

### **Ground Floor**



#### First Floor



#### Second Floor



## **Ground Floor**

| Living Room   | 4.26m x 4.24m  | 14'0" x 13'11" |
|---------------|----------------|----------------|
| Family/Dining | 4.83m x 2.64m  | 15'10" x 8'8"  |
| Kitchen       | 3.88m x 2.64m  | 12'9" x 8'8"   |
| Garden Room   | 3.69mm x 2.44m | 12'1" x 8'0"   |
| Study         | 2.68m x 2.27m  | 8'9" x 7'5"    |
|               |                |                |

## First Floor

| Bedroom 1 | 4.61m x 3.35m | 15'2" x 11'0  |
|-----------|---------------|---------------|
| Bedroom 2 | 3.37m x 3.17m | 11'1' x 10'5" |
| Bedroom 3 | 3.37m x 3.17m | 11'1" x 10'5" |

## Second Floor

| Bedroom 4 | 4.51m x 3.37m | 14'10" x 11'1' |
|-----------|---------------|---------