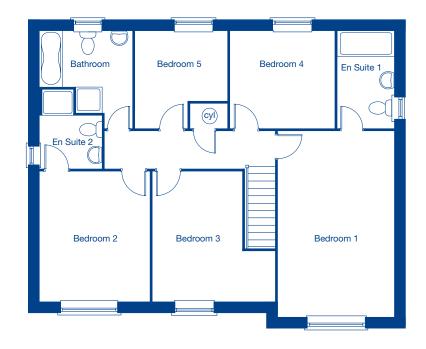

## First Floor

| 5         |               |                |
|-----------|---------------|----------------|
| Bedroom 1 | 5.75m x 3.54m | 18'10" x 11'7' |
| Bedroom 2 | 4.02m x 3.53m | 13'2" x 11'7"  |
| Bedroom 3 | 4.02m x 3.79m | 13'2" x 12'5"  |
| Bedroom 4 | 3.26m x 2.99m | 10'8" x 9'10"  |
| Bedroom 5 | 2.99m x 2.86m | 9'10" x 9'5"   |