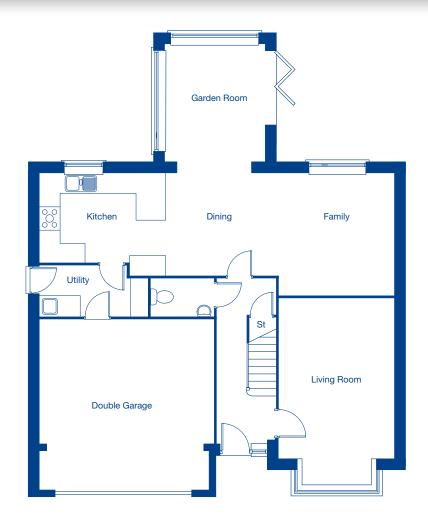

## **Ground Floor**

| Living Room           | 5.68m x 3.54m  | 18'8" x 11'7" |
|-----------------------|----------------|---------------|
| Kitchen/Dining/Family | 11.12m x 3.74m | 36'6" x 12'3" |
| Garden Room           | 3.69m x 3.14m  | 12'1" x 10'4" |
| Double Garage         | 5.51m x 5.38m  | 18'1" x 17'8" |