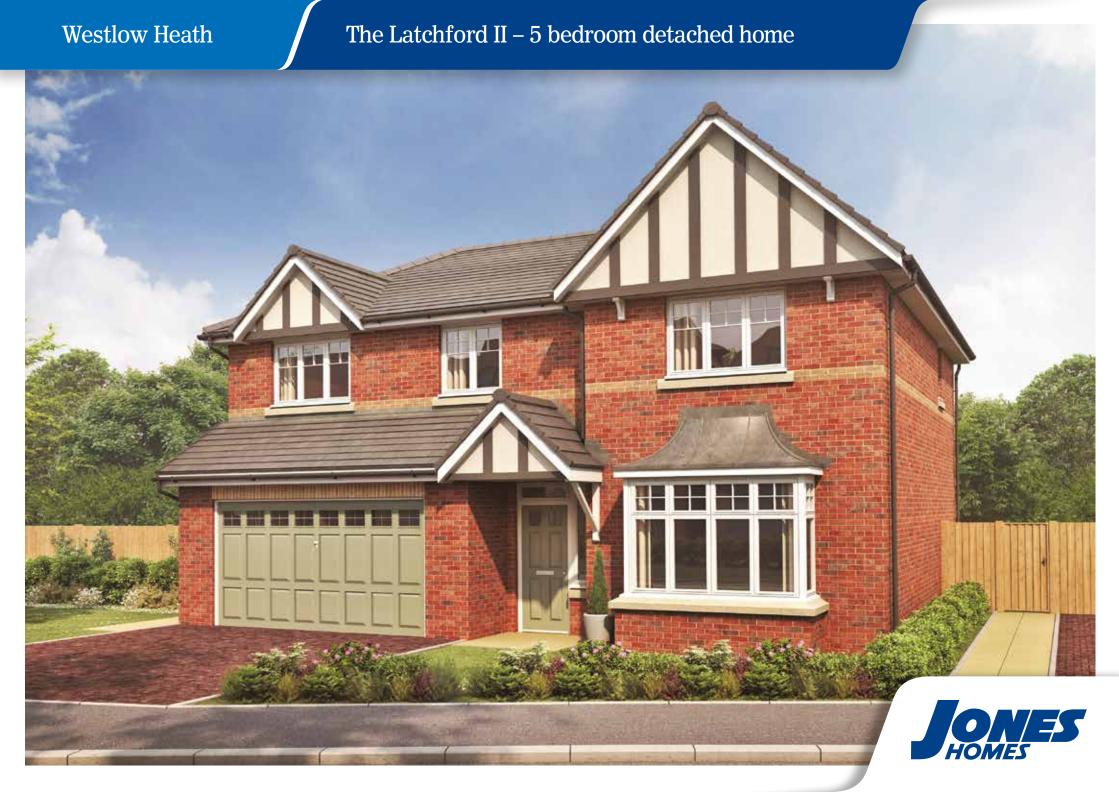

## The Latchford II – 5 bedroom detached home



## **Ground Floor**

| Living Room           | 5.68m x 3.54m  | 18'8" x 11'7" |
|-----------------------|----------------|---------------|
| Kitchen/Dining/Family | 11.12m x 3.74m | 36'6" x 12'3" |
| Garden Room           | 3.69m x 3.14m  | 12'1" x 10'4" |
| Double Garage         | 5.51m x 5.38m  | 18'1" x 17'8" |



## First Floor

| 5         |               |                |
|-----------|---------------|----------------|
| Bedroom 1 | 5.75m x 3.54m | 18'10" x 11'7' |
| Bedroom 2 | 4.02m x 3.53m | 13'2" x 11'7"  |
| Bedroom 3 | 4.02m x 3.79m | 13'2" x 12'5"  |
| Bedroom 4 | 3.26m x 2.99m | 10'8" x 9'10"  |
| Bedroom 5 | 2.99m x 2.86m | 9'10" x 9'5"   |