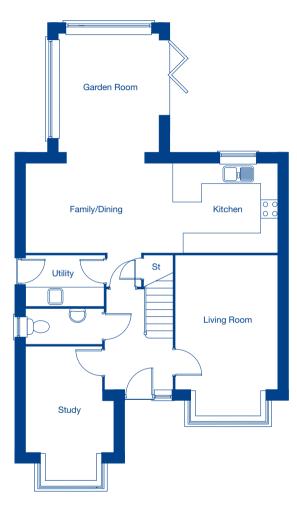

#### **Ground Floor**

| Living Room           | 4.96m x 3.27m | 16'3" x 10'9" |
|-----------------------|---------------|---------------|
| Kitchen/Family/Dining | 7.98m x 2.79m | 26'2" x 9'2"  |
| Garden Room           | 3.69m x 3.14m | 12'1" x 10'4" |
| Study                 | 4.06m x 2.41m | 13'4" x 7'11" |