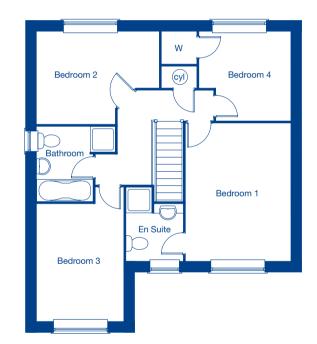

#### **First Floor**

| Bedroom 1 | 4.28m x 3.34m | 14'1" x 10'11" |
|-----------|---------------|----------------|
| Bedroom 2 | 3.80m x 2.86m | 12'6" x 9'5"   |
| Bedroom 3 | 3.57m x 2.67m | 11'9" x 8'9"   |
| Bedroom 4 | 2.90m x 2.78m | 9'6" x 9'1"    |