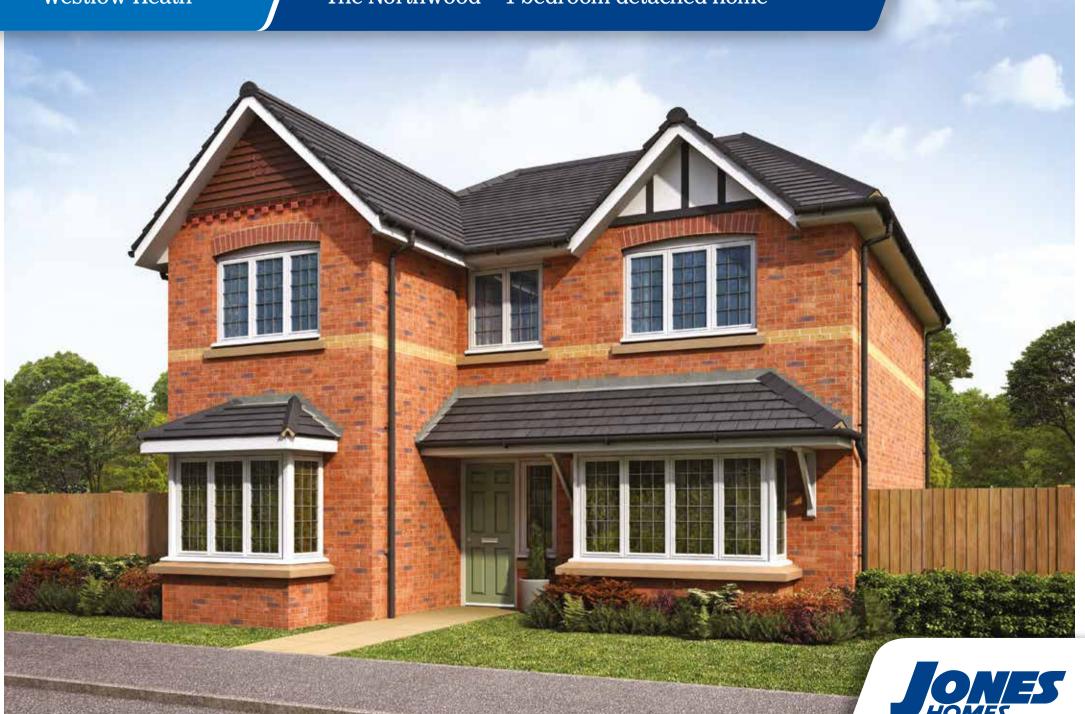

## Westlow Heath

# The Northwood – 4 bedroom detached home





#### **Ground Floor**

| Living Room           | 4.96m x 3.27m | 16'3" x 10'9" |
|-----------------------|---------------|---------------|
| Kitchen/Family/Dining | 7.98m x 2.79m | 26'2" x 9'2"  |
| Garden Room           | 3.69m x 3.14m | 12'1" x 10'4" |
| Study                 | 4.06m x 2.41m | 13'4" x 7'11" |



#### **First Floor**

| Bedroom 1 | 4.28m x 3.34m | 14'1" x 10'11" |
|-----------|---------------|----------------|
| Bedroom 2 | 3.80m x 2.86m | 12'6" x 9'5"   |
| Bedroom 3 | 3.57m x 2.67m | 11'9" x 8'9"   |
| Bedroom 4 | 2.90m x 2.78m | 9'6" x 9'1"    |

These floor plans and CGI are for guidance and illustrative purposes only and do not form part of any contract. All room sizes are approximate to maximum dimensions and some plots may be subject to additional gable or bay