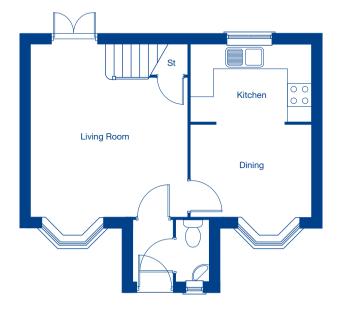

#### The Cranford – 2 bedroom mews home

| The Dirch – 5 Deuroon mews nom | The Birch - | 3 | bedroom mews | home |
|--------------------------------|-------------|---|--------------|------|
|--------------------------------|-------------|---|--------------|------|

| nge    | 5.29m x 3.56m | 17'4" x 11'8" |
|--------|---------------|---------------|
| nen    | 2.44m x 2.06m | 8'0" x 6'9"   |
| ng     | 2.53m x 2.25m | 8'4" x 7'4"   |
| room 1 | 3.58m x 3.35m | 11'9" x 11'0" |
| room 2 | 4.40m x 2.83m | 14'5" x 9'4"  |
|        |               |               |