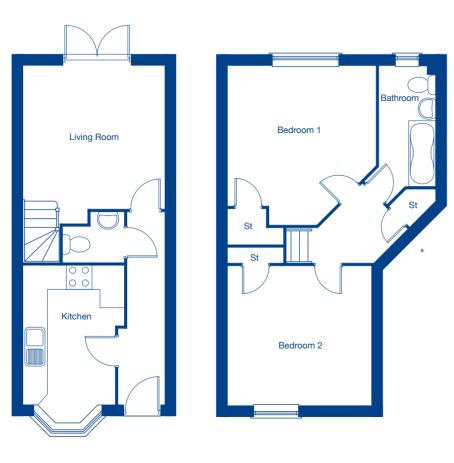

## The Sutton – 2 bedroom mews home

| 0         | 3.67m x 3.62m<br>3.55m <sup>+</sup> x 2.56m |                |
|-----------|---------------------------------------------|----------------|
| Bedroom 1 | 4.05m x 3.77m                               | 13'3" x 12'4"  |
| Bedroom 2 | 3.62m x 3.55m                               | 11'10" x 11'8" |

†Plus bay

\* For alternate first floor layout to adjoining Sutton - ask our Sales Advisor for details.

\*\* Alternate bathroom layout to adjoining Cranford - ask our Sales Advisor for details.

These floor plans and CGI are for guidance and illustrative purposes only and do not form part of any contract. All room sizes are approximate to maximum dimensions and some plots may be subject to additional gable or bay windows. Please ask our Sales Advisor for details on specification and plot specific street scenes. Every effort has been taken to ensure these plans are as accurate as possible at time of printing. However, Jones Homes reserves the right to vary details as may be necessary and without notice.