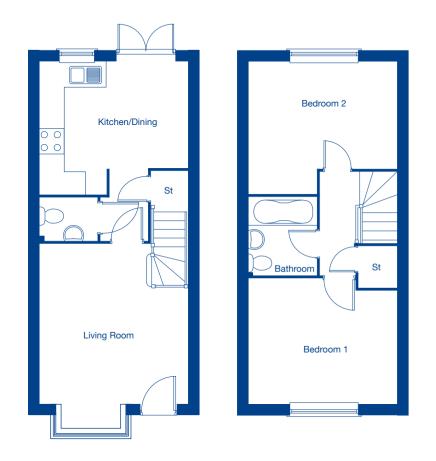

#### The Handforth – 2 bedroom mews home

# Living Room 4.67m x 3.73m 15'4" x 12'3" Kitchen/Dining 3.73m x 3.37m 12'3" x 11'1" Bedroom 1 3.73m x 3.16m 12'3" x 10'4" Bedroom 2 3.73m x 3.34m 12'3" x 10'1"