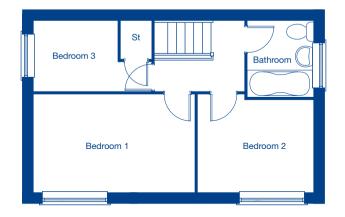

#### The Cranford – 2 bedroom mews home

| The Dirch – 5 Deuroon mews nom | The Birch - | 3 | bedroom mews | home |
|--------------------------------|-------------|---|--------------|------|
|--------------------------------|-------------|---|--------------|------|

| nge    | 5.29m x 3.56m | 17'4" x 11'8" |
|--------|---------------|---------------|
| nen    | 2.44m x 2.06m | 8'0" x 6'9"   |
| ng     | 2.53m x 2.25m | 8'4" x 7'4"   |
| room 1 | 3.58m x 3.35m | 11'9" x 11'0" |
| room 2 | 4.40m x 2.83m | 14'5" x 9'4"  |
|        |               |               |