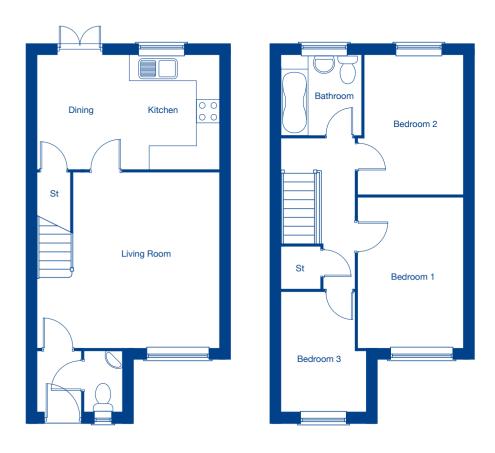

#### The Thornton – 3 bedroom mews home

#### **Ground Floor**

| Living Room | 4.45m <sup>†</sup> x 4.08m | 14'7" <sup>†</sup> x 13'5" |
|-------------|----------------------------|----------------------------|
| Kitchen     | 3.14m x 1.93m              | 10'4" x 6'4"               |
| Dining      | 3.14m x 2.42m <sup>+</sup> | 10'4" x 8'0"†              |
| First Floor |                            |                            |
| Bedroom 1   | 4.21m x 2.55m              | 13'10" x 8'4"              |
| Bedroom 2   | 3.01m x 2.55m              | 9'10" x 8'4"               |
| Bedroom 3   | 3.08m x 1.81m              | 10'1" x 5'11"              |