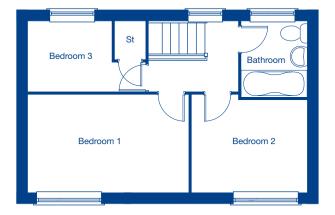

#### The Cranford – 2 bedroom mews home

| The Dirch – 5 Deuroon mews nom | The Birch - | 3 | bedroom mews | home |
|--------------------------------|-------------|---|--------------|------|
|--------------------------------|-------------|---|--------------|------|

| Living Room    | 4.59m x 4.47m | 15'1" x 14'8" |
|----------------|---------------|---------------|
| Kitchen/Dining | 4.59m x 2.87m | 15'1" x 9'5"  |
| Bedroom 1      | 3.83m x 2.65m | 12'7" x 8'8"  |
| Bedroom 2      | 3.52m x 2.65m | 11'7" x 8'8"  |
| Bedroom 3      | 3.02m x 2.09m | 9'11" x 6'10" |