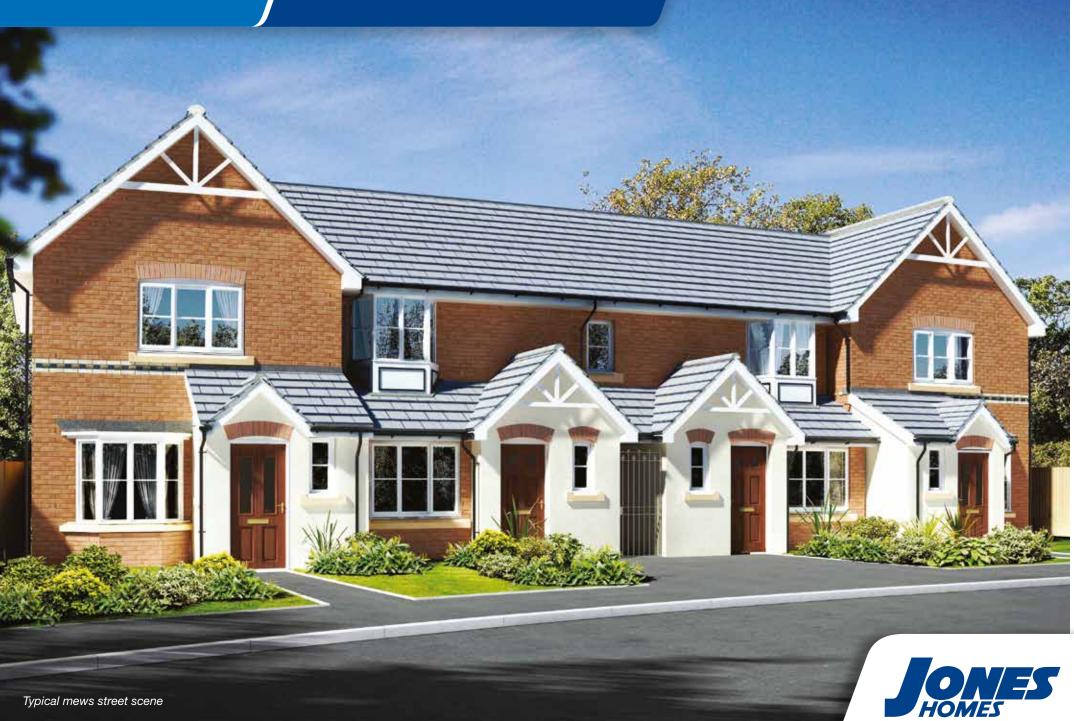

## Westlow Heath

## 2 & 3 bedroom mews homes



### Westlow Heath

#### The Handforth – 2 bedroom mews home



# Living Room 4.67m x 3.73m 15'4" x 12'3" Kitchen/Dining 3.73m x 3.37m 12'3" x 11'1" Bedroom 1 3.73m x 3.16m 12'3" x 10'4" Bedroom 2 3.73m x 3.34m 12'3" x 10'1"

## The Sutton – 2 bedroom mews home



| 0         | 3.67m x 3.62m<br>3.55m <sup>+</sup> x 2.56m |                |
|-----------|---------------------------------------------|----------------|
| Bedroom 1 | 4.05m x 3.77m                               | 13'3" x 12'4"  |
| Bedroom 2 | 3.62m x 3.55m                               | 11'10" x 11'8" |

†Plus bay

\* For alternate first floor layout to adjoining Sutton - ask our Sales Advisor for details.

\*\* Alternate bathroom layout to adjoining Cranford - ask our Sales Advisor for details.

These floor plans and CGI are