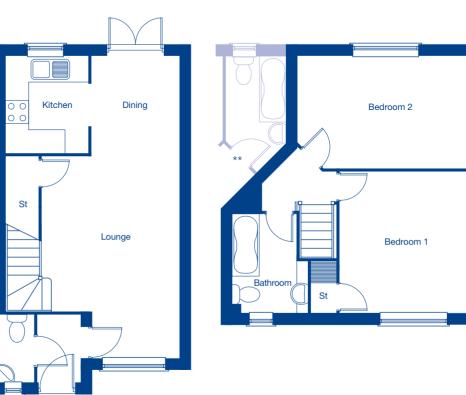

#### The Cranford – 2 bedroom mews home

| The Dirch – 5 Deuroon mews nom | The Birch - | 3 | bedroom mews | home |
|--------------------------------|-------------|---|--------------|------|
|--------------------------------|-------------|---|--------------|------|

| nge    | 5.29m x 3.56m | 17'4" x 11'8" |
|--------|---------------|---------------|
| nen    | 2.44m x 2.06m | 8'0" x 6'9"   |
| ng     | 2.53m x 2.25m | 8'4" x 7'4"   |
| room 1 | 3.58m x 3.35m | 11'9" x 11'0" |
| room 2 | 4.40m x 2.83m | 14'5" x 9'4"  |
|        |               |               |