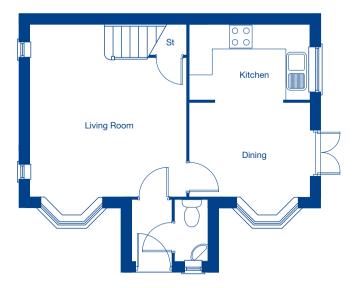

#### The Cranford – 2 bedroom mews home

| The Dirch – 5 Deuroon mews nom | The Birch - | 3 | bedroom mews | home |
|--------------------------------|-------------|---|--------------|------|
|--------------------------------|-------------|---|--------------|------|

| nge    | 5.29m x 3.56m | 17'4" x 11'8" |
|--------|---------------|---------------|
| nen    | 2.44m x 2.06m | 8'0" x 6'9"   |
| ng     | 2.53m x 2.25m | 8'4" x 7'4"   |
| room 1 | 3.58m x 3.35m | 11'9" x 11'0" |
| room 2 | 4.40m x 2.83m | 14'5" x 9'4"  |
|        |               |               |