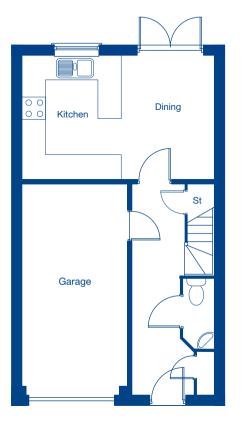

## The Winchester – 4 bedroom townhouse

| Kitchen/Dining |  |
|----------------|--|
| Garage         |  |

5.09m x 3.29m 16'8" x 10'10" 5.70m x 2.70m 18'8" x 8'10" Living Room Bedroom 1

**First Floor** 

6.44m x 4.74m21'2" x 15'6"4.51m x 4.20m14'9" x 13'9"

These floor plans and CGI are for guidance and illustrative purposes only and do not form part of any contract. All room sizes are approximate to maximum dimensions and some plots may be subject to additional gable or bay windows. Please ask our Sales Advisor for details on specification and plot specific street scenes. Every effort has been taken to ensure these plans are as accurate as possible at time of printing. However, Jones Homes reserves the right to vary details as may be necessary and without notice. JHNW1043/May 2018.