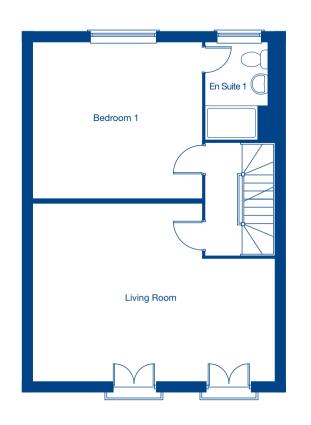

## The Winchester – 4 bedroom townhouse

| Kitchen/Dining |  |
|----------------|--|
| Garage         |  |

5.09m x 3.29m 16'8" x 10'10" 5.70m x 2.70m 18'8" x 8'10" Living Room Bedroom 1

**First Floor** 

6.44m x 4.74m21'2" x 15'6"4.51m x 4.20m14'9" x 13'9"

These floor plans and CGI are for guidance and illustrative purposes only and do not form part of any contract. All room sizes are approximate to maximum dimensions and some plots may be subject to additional gable or bay windows. Please ask our Sales Advisor for details on specification and plot specific street scenes. Every effort has been taken to ensure these plans are as accurate as possible at time of printing. However, Jones Homes reserves the right to vary details as may be necessary and without notice. JHNW1043/May 2018.