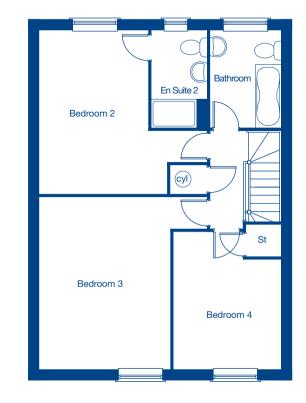

| Second Floor |               |               |
|--------------|---------------|---------------|
| Bedroom 2    | 4.38m x 2.90m | 14'4" x 9'6"  |
| Bedroom 3    | 4.58m x 3.55m | 15'0" x 11'8" |
| Bedroom 4    | 3.65m x 2.80m | 12'0" x 9'2"  |

These floor plans and CGI are for guidance and illustrative purposes only and do not form part of any contract. All room sizes are approximate to maximum dimensions and some plots may be subject to additional gable or bay windows. Please ask our Sales Advisor for details on specification and plot specific street scenes. Every effort has been taken to ensure these plans are as accurate as possible at time of printing. However, Jones Homes reserves the right to vary details as may be necessary and without notice. JHNW1043/May 2018.